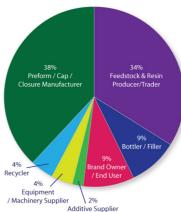

# SAPET – Premier Meeting Place for South American **PET Resin & Packaging Industry**

CMT's SAPET conference is the largest annual gathering dedicated to high-level discussions on market and technological trends for the entire PET value chain. The first SAPET held in June '10 attracted over 150 participants, consisting of senior management and decision makers of major PET buyers and suppliers, as well as leading machinery and technology providers.