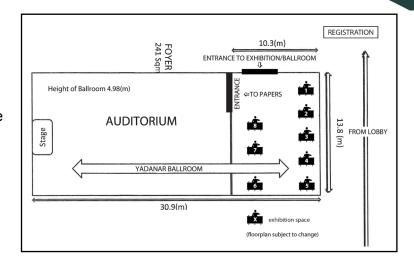

#### **On-site Exposure:**

 2.5 m by 2m exhibition space: includes one table and 2 chairs

NOTE: We limit the number of exhibitors at our events in order to maintain the advantages of exhibiting and keep the ideal balance between delegates and exhibitors. To secure your space, please reserve your exhibit as early as possible.